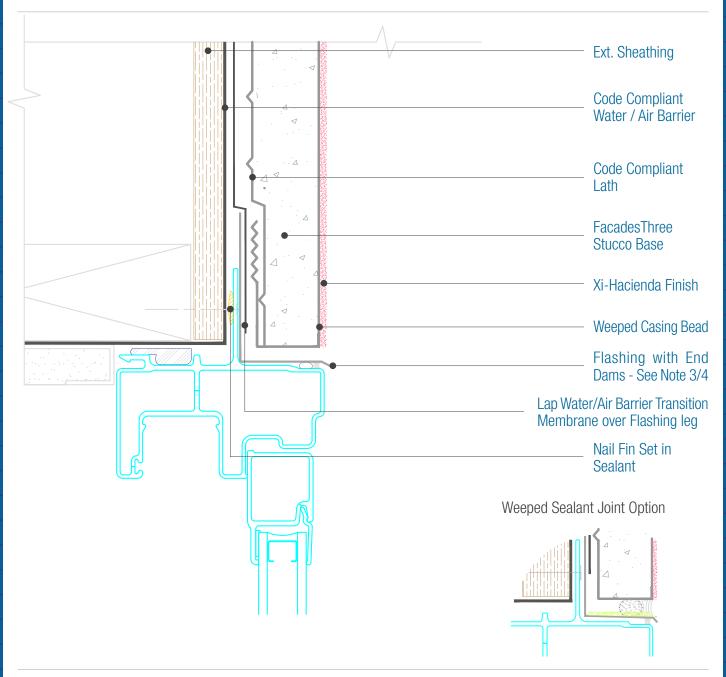

## FacadesThree Hacienda Assembly Nail Fin Window Head

Date. 06-15-2021 | Detail. F3H.II.1 v1

## NOTES:

- 1. Attach penetrations to structural member.
- 2. Provide Air Tight seals at all penetrations.
- 3. Responsibility of the flashing is not necessarily that of the plastering contractor and should be denoted in the contract documents.
- 4. Flashing must be installed with End Dams and be completely watertight